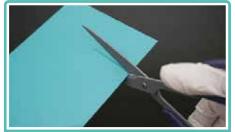

#### 貼り剥がし簡単!

壁に貼る面にエンボス加工が施されているため、貼り剥がしが簡単にできます。 ゲルの自己粘着性で接着するので、糊移りの心配もありません。

サイズ調整自由自在!

ハサミでカット可能なため、使用場所に 合わせてサイズ調整ができます。

低ランニングコスト!

専用洗剤または水でシートの表面を拭く ことで粘着力が復元して繰り返し使用す ることが可能です。

#### 設置場所に合わせてカット加工も承っております。