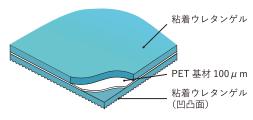

#### 製品構造

(製品の両面に保護用のフィルムがついています)

粘着ウレタンゲルがエアで飛ばされた塵埃をしっかり 吸着します。壁側の面はエンボス加工が施されており、 貼り剥がしも簡単。素材自体が自己粘着性をもつため、両 面テープを使用せず、エアシャワーの壁面に設置できます。