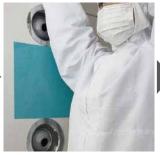

#### 使用方法

設置する壁をきれいに掃除 します。

エンボス加工面が壁側になる ようにして貼り付けます。

ゲルの力でエアシャワー内に 舞う塵埃を吸着します。

汚れてきたら水拭き・丸洗い で繰り返しお使いいただけます。