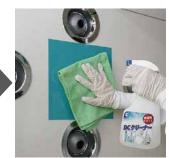

#### 清掃方法

壁に設置したまま清掃する場合は、壁から 15cm 程離れた所から水または専用洗剤を吹きかけ、水で濡らして絞ったクロスですぐに拭き取ってください。

※貼り剥がしが簡単に行えるため、剥がして丸洗いも簡単 に行えます。丸洗い後はよく乾かして再設置します。

#### DCクリーナー

ダストキャッチャーの汚れがよく落ちる洗剤。 シートを清潔に保ちます。

| 品番          | 内容量    | 詳細<br>スプレー容器入り       |  |
|-------------|--------|----------------------|--|
| EXCO0040014 | 500m ℓ |                      |  |
| EXCO0040015 | 10 ℓ   | 1箱入り ※スプレー容器はついていません |  |

#### DC クロス

ダストキャッチャーに付着したほこりや汚れを マイクロファイバーが絡め取る専用クロスです。

| 品番          | サイズ(mm)   | 色    | 入数 |
|-------------|-----------|------|----|
| EXCO0040016 | 400 × 400 | グリーン | 2  |