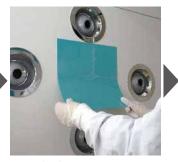

#### 製品構造

(製品の両面に保護用のフィルムがついています)

粘着ウレタンゲルがエアで飛ばされた塵埃をしっかり 吸着します。壁側の面はエンボス加工が施されており、 貼り剥がしも簡単。素材自体が自己粘着性をもつため、両 面テープを使用せず、エアシャワーの壁面に設置できます。

#### 使用方法

設置する壁をきれいに掃除 します。

エンボス加工面が壁側になる ようにして貼り付けます。

ゲルの力でエアシャワー内に 舞う塵埃を吸着します。

汚れてきたら水拭き・丸洗い で繰り返しお使いいただけます。