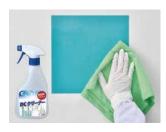

#### 清掃方法

壁に設置したまま清掃する場合は、壁から 15cm 程離れた所から水または専用洗剤を吹きかけ、水で濡らして絞ったクロスですぐに拭き取ってください。

※貼り剥がしが簡単に行えるため、剥がして丸洗いも簡単 に行えます。丸洗い後はよく乾かして再設置します。