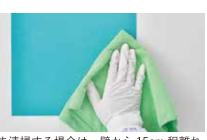

#### 清掃方法

壁に設置したまま清掃する場合は、壁から 15cm 程離れた所から水または専用洗剤を吹きかけ、水で濡らして絞ったクロスですぐに拭き取ってください。

※貼り剥がしが簡単に行えるため、剥がして丸洗いも簡単 に行えます。丸洗い後はよく乾かして再設置します。