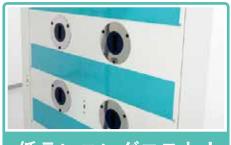

#### 製品構造

(製品の両面に保護用のフィルムがついています)

粘着ウレタンゲルがエアで飛ばされた塵埃をしっかり 吸着します。壁側の面はエンボス加工が施されており、 貼り剥がしも簡単。素材自体が自己粘着性をもつため、両 面テープを使用せず、エアシャワーの壁面に設置できます。

#### 使用方法

設置する壁をきれいに掃除 します。

エンボス加工面が壁側になる ようにして貼り付けます。

ゲルの力でエアシャワー内に 舞う塵埃を吸着します。

汚れてきたら水拭き・丸洗い で繰り返しお使いいただけます。