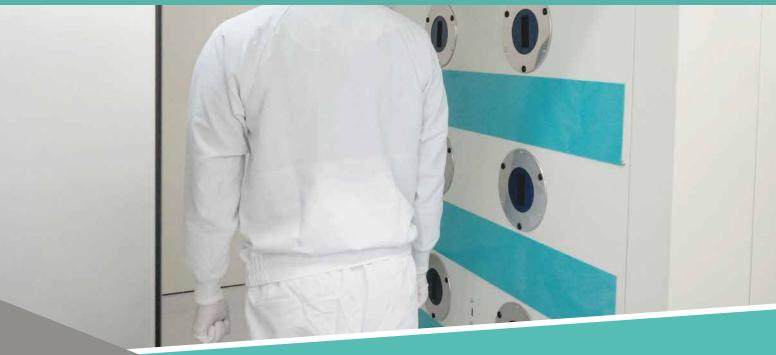

#### 製品構造

(製品の両面に保護用のフィルムがついています)

粘着ウレタンゲルがエアで飛ばされた塵埃をしっかり 吸着します。壁側の面はエンボス加工が施されており、 貼り剥がしも簡単。素材自体が自己粘着性をもつため、両 面テープを使用せず、エアシャワーの壁面に設置できます。

#### 清掃方法

壁に設置したまま清掃する場合は、壁から 15cm 程離れた所から水または専用洗剤を吹きかけ、水で濡らして絞ったクロスですぐに拭き取ってください。

※貼り剥がしが簡単に行えるため、剥がして丸洗いも簡単 に行えます。丸洗い後はよく乾かして再設置します。

#### 使用方法

設置する壁をきれいに掃除 します。

エンボス加工面が壁側になる ようにして貼り付けます。

ゲルの力でエアシャワー内に 舞う塵埃を吸着します。

汚れてきたら水拭き・丸洗い で繰り返しお使いいただけます。