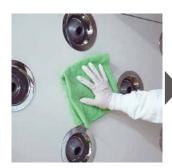

#### 使用方法

設置する壁をきれいに掃除 します。

エンボス加工面が壁側になる ようにして貼り付けます。

ゲルの力でエアシャワー内に 舞う塵埃を吸着します。

汚れてきたら水拭き・丸洗い で繰り返しお使いいただけます。